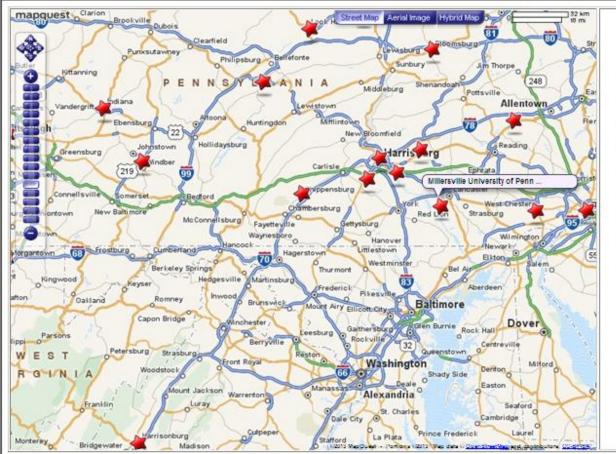

## **College** Maps

 Shows students where colleges are located. A visual representation can give students insight into colleges they are interested in. Maps of special groups (ie: Catholic schools, Ivy League, etc.) are also available in this feature.

20 most popular colleges for our students << back to map list

- · Pennsylvania State University, University Park
- Harrisburg Area Community College
- Shippensburg University of Pennsylvania
- University of Pittsburgh
- Indiana University of Pennsylvania
- West Chester University of Pennsylvania
- Millersville University of Pennsylvania
- Drexel University
- Temple University
- Bloomsburg University of Pennsylvania
- Duquesne University
- Lebanon Valley College
- Kutztown University of Pennsylvania
- Pennsylvania State University, Harrisburg
- Lock Haven University of Pennsylvania
- James Madison University
- Messiah College
- West Virginia University
- · Pennsylvania College of Technology
- · University of Pittsburgh at Johnstown