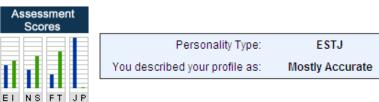

### **Personality Assessment**

The Do What You Are assessment uses the Myers-Briggs personality types to suggest careers and clusters that might be a good match for a student.

interesting things about me:

#### **Confidential Report**

Jeff Sample

Your final personality score is determined by additional factors that may not be represented on this graph.

#### Introduction

Of the many factors that contribute to a successful future, an understanding of Personality Type is among the most useful.

While interests and skills change during the course of a person's life, the one thing that does remain constant is an individual's Personality Type - the innate way each person naturally prefers to see the world and make decisions. And although all individuals are unique, people of the same type share enormous similarities in the kinds of academic subjects and careers they find interesting, and the kind of work they find satisfying.