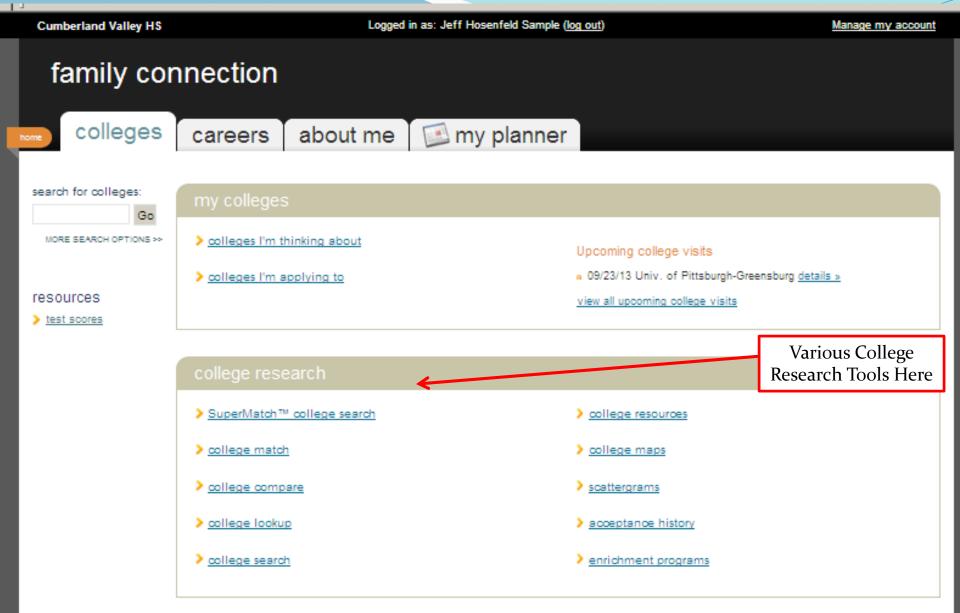

## **College Compare**

• Allows students to choose colleges from the Naviance database and compare scores and GPA to students at the school who applied to the college.

| home      | colleges                   | careers                | about me                 |            | my p      | lanne                 | r                    |                       |                      |           |          |    |         |
|-----------|----------------------------|------------------------|--------------------------|------------|-----------|-----------------------|----------------------|-----------------------|----------------------|-----------|----------|----|---------|
|           | -                          |                        |                          |            |           |                       |                      |                       |                      |           |          |    |         |
| searc     | ch for colleges:           | Compare Coll           | edes                     |            |           |                       |                      |                       |                      |           |          |    |         |
|           | Go                         |                        | re for students from yo  | ur high sc | hool that | have been             | accepted to th       | at particula          | ar college.          |           |          |    |         |
| MO        | RE SEARCH OPTIONS >>       | -                      | displayed in green when  | -          |           |                       | -                    | -                     | -                    |           |          |    |         |
|           |                            |                        | available, has been conv | ·          |           |                       |                      |                       |                      | SAT son   | ve of ar |    | nted    |
| my o      | colleges                   |                        | score can also serve as  |            |           |                       |                      |                       |                      |           |          |    |         |
|           | lleges I'm thinking<br>out | The column labeled "A  | Accept" shows the number | er of stud | ents acce | epted out o           | f the number o       | f students            | that applied.        |           |          |    |         |
| > col     | lleges I'm applying        | :: add another college |                          |            |           |                       |                      |                       |                      |           |          |    |         |
| <u>to</u> |                            |                        |                          | C          | ollege (  | Compare               | (All years to 2      | 2014)                 |                      |           |          |    |         |
| > 00      | llege visits               |                        |                          | PSAT       | PSAT      | Cinala                |                      | Cinala                |                      | PLAN      |          |    |         |
| colle     | ege research               |                        | GPA                      | to<br>SAT  | to<br>SAT | Single<br>SAT<br>1600 | Combined<br>SAT 1600 | Single<br>SAT<br>2400 | Combined<br>SAT 2400 | to<br>ACT | ACT      | IB | Accept  |
|           | iperMatch™ college         |                        |                          | 1600       | 2400      |                       |                      |                       |                      |           |          |    |         |
|           | arch                       | Jeff Hosenfeld San     | -                        | 1100       | 1710      | -                     | 1220                 | 1810                  | 1810                 | -         | 23       | -  | -       |
| > 00      | llege match                | Dickinson Coll         | 92.87                    | -          | 1810      | -                     | 1238                 | 1810                  | 1843                 | 26        | 28       | -  | 6/7     |
| >         | llege compare              | Drexel Univ            | 91.85                    | -          | 1821      | -                     | 1252                 | 1821                  | 1844                 | 27        | 27       | -  | 56/56   |
| > 00      | llege lookup               | Elizabethtown Coll     | 90.71                    | -          | 1659      | -                     | 1138                 | 1659                  | 1679                 | 21        | 21       | -  | 16/15   |
| >         | llege search               | Lebanon Valley Col     | 93.21                    | -          | 1732      | -                     | 1170                 | 1732                  | 1739                 | 26        | 26       | -  | 28/30   |
| > co      | llege resources            | Shippensburg Univ      | of PA 87.94              | -          | 1542      | -                     | 1065                 | 1542                  | 1557                 | 22        | 22       | -  | 120/123 |
| > 00      | llege maps                 |                        |                          |            |           |                       |                      |                       |                      |           |          |    |         |

### SuperMatch

• A visually-based search that helps students find the right fit for college. Students select from a list of college decision factors and rank their importance. As the student makes selections, the best match colleges appear with information about why the college(s) is a good match.

## **College** Maps

 Shows students where colleges are located. A visual representation can give students insight into colleges they are interested in. Maps of special groups (ie: Catholic schools, Ivy League, etc.) are also available in this feature.

## College Lookup

 This tool allows students to find specific colleges. From here the student can view the college profile, which has the same valuable information that you can view in Naviance.

| search for colleges:                                                                                                  | Duke Unive                                                                                                   |                   | :: Durha               | am, NC                  | ::: U.S.                                                                                                    |                      |                    |                      |                   |     |    |        |  |  |
|-----------------------------------------------------------------------------------------------------------------------|--------------------------------------------------------------------------------------------------------------|-------------------|------------------------|-------------------------|-------------------------------------------------------------------------------------------------------------|----------------------|--------------------|----------------------|-------------------|-----|----|--------|--|--|
| Go                                                                                                                    |                                                                                                              | - 1               |                        |                         |                                                                                                             |                      |                    |                      |                   |     |    |        |  |  |
| MORE SEARCH OPTIONS >>                                                                                                | DOMESTIC ADMISSIONS<br>Phone: +1-(919) 684-3214<br>Fax:+1-(919) 688-1661<br>Financial aid: +1-(919) 684-6225 |                   |                        |                         | INTERNATIONAL ADMISSIONS<br>Phone: +1-+1 (919) 684-8129<br>Fax: +1- +1 (919) 668-1661<br>Financial aid: N/A |                      |                    |                      |                   |     |    |        |  |  |
| my colleges                                                                                                           | E-mail: SEND E-M/                                                                                            |                   |                        |                         |                                                                                                             |                      |                    |                      |                   |     |    |        |  |  |
| <ul> <li><u>colleges I'm thinking</u><br/><u>about</u></li> <li><u>colleges I'm applying</u><br/><u>to</u></li> </ul> | VISIT WEBSI                                                                                                  | <u>re</u> 🖻 I I   | OVERLA                 | <u>PS</u>   🚧 <u>S(</u> | CHOOL STATS                                                                                                 | j 🏜 <u>graph</u> j 🐻 | REMOVE FRO         | <u>M LIST</u>        |                   |     |    |        |  |  |
| > college visits                                                                                                      | How You<br>Compare                                                                                           | GPA               | PSAT<br>to SAT<br>1600 | PSAT<br>to SAT<br>2400  | Single<br>SAT 1600                                                                                          | Combined<br>SAT 1600 | Single<br>SAT 2400 | Combined<br>SAT 2400 | PLAN<br>to<br>ACT | ACT | IB | Accept |  |  |
| college research<br>> SuperMatch™ college                                                                             | Jeff Hosenfeld<br>Sample                                                                                     | 94.30             | 1100                   | 1710                    | -                                                                                                           | 1220                 | 1810               | 1810                 | -                 | 23  | -  | -      |  |  |
| search<br>> college match                                                                                             | Duke University*                                                                                             | 94.47             | -                      | 1958                    | -                                                                                                           | 1343                 | 1958               | 1975                 | 32                | 32  | -  | 5/5    |  |  |
| <ul> <li><u>college compare</u></li> <li>college lookup</li> </ul>                                                    | GENERAL INFO                                                                                                 |                   | ADMISSIONS             |                         | FINANCIAL AID                                                                                               | HAJORS AND DEG       | REES STUDE         | NT LIFE              |                   |     |    |        |  |  |
| > college search                                                                                                      | Application Hist                                                                                             | tory              |                        | Gen                     | eral Informatio                                                                                             | 20                   |                    |                      |                   |     |    |        |  |  |
| <u>college resources</u>                                                                                              | Class Apply                                                                                                  | Adm               | it Enroll              |                         | School Type: Private                                                                                        |                      |                    |                      |                   |     |    |        |  |  |
| > college maps                                                                                                        | 2012 3                                                                                                       | з                 | з                      |                         |                                                                                                             |                      |                    |                      |                   |     |    |        |  |  |
| > <u>scattergrams</u>                                                                                                 |                                                                                                              | Enrollment: 6,697 |                        |                         |                                                                                                             |                      |                    |                      |                   |     |    |        |  |  |
| <ul> <li>acceptance history</li> <li>enrichment programs</li> </ul>                                                   | Scheduled Visits Religious Affiliation: United Methodist                                                     |                   |                        |                         |                                                                                                             |                      |                    |                      |                   |     |    |        |  |  |
|                                                                                                                       |                                                                                                              |                   |                        |                         | Campus Surroundings: Small City                                                                             |                      |                    |                      |                   |     |    |        |  |  |
| scholarships &<br>money                                                                                               | CEEB Code: 5158                                                                                              |                   |                        |                         |                                                                                                             |                      |                    |                      |                   |     |    |        |  |  |
| > scholarship match                                                                                                   | Application Deadlines                                                                                        |                   |                        |                         | ACT Code: 3088                                                                                              |                      |                    |                      |                   |     |    |        |  |  |
| national coholarchin                                                                                                  | CA This college accents the                                                                                  |                   |                        |                         |                                                                                                             |                      |                    |                      |                   |     |    |        |  |  |