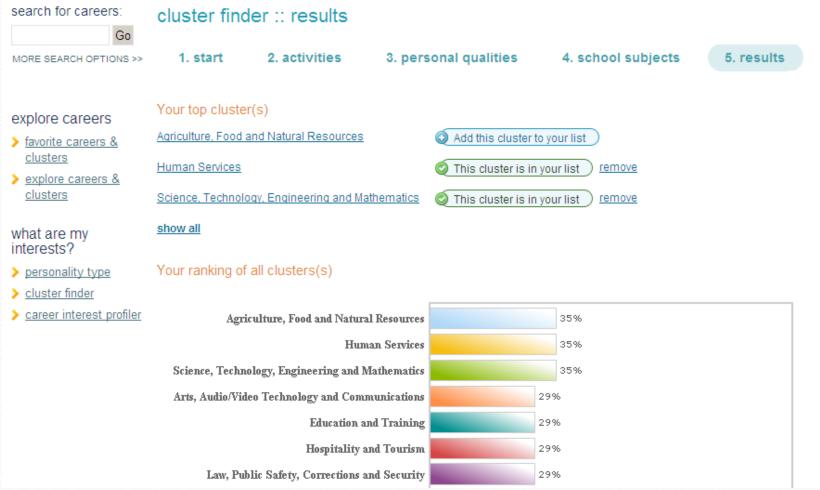

### **Career Cluster Finder**

 The Career Cluster Finder is a simple assessment that helps a student discover which career clusters may be a good match based on activities that interest him/her, personal qualities the student has, and subjects the student enjoys in school.