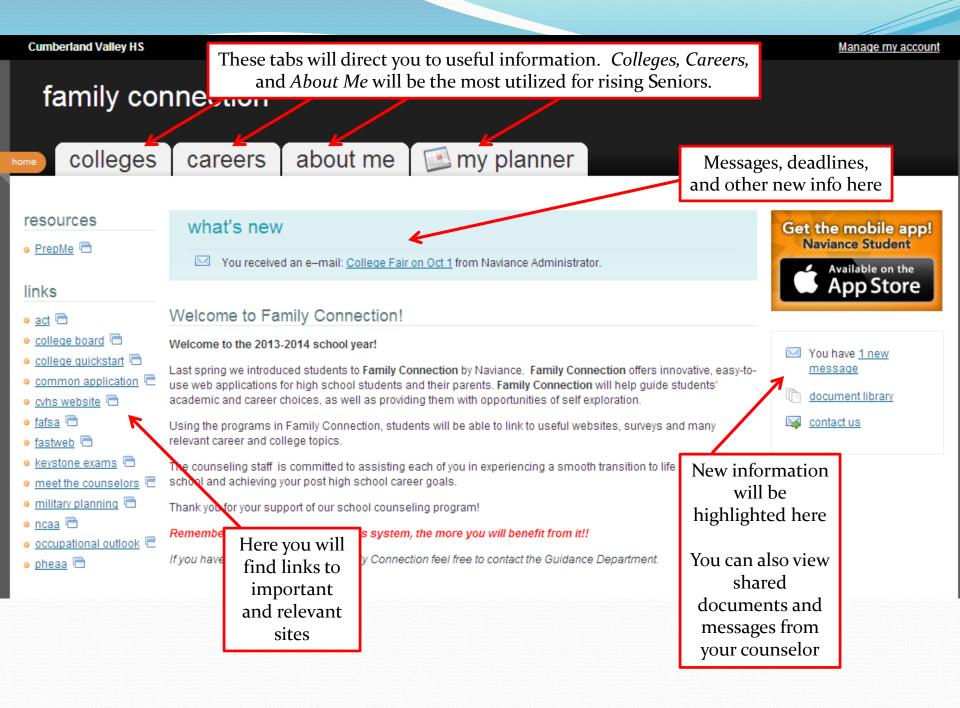

# Naviance Features

| Cumberland Valley HS          | Manage my account                                                                                                                                                                                                                                                                                                                                                                                                                                                                                                                                                                                                                                                                                                                                                                                                                                                                                                                                                                                                                                                                                                                                       |          |              |                                                                              |  |  |  |  |  |
|-------------------------------|---------------------------------------------------------------------------------------------------------------------------------------------------------------------------------------------------------------------------------------------------------------------------------------------------------------------------------------------------------------------------------------------------------------------------------------------------------------------------------------------------------------------------------------------------------------------------------------------------------------------------------------------------------------------------------------------------------------------------------------------------------------------------------------------------------------------------------------------------------------------------------------------------------------------------------------------------------------------------------------------------------------------------------------------------------------------------------------------------------------------------------------------------------|----------|--------------|------------------------------------------------------------------------------|--|--|--|--|--|
| family cor                    | nnection<br>careers                                                                                                                                                                                                                                                                                                                                                                                                                                                                                                                                                                                                                                                                                                                                                                                                                                                                                                                                                                                                                                                                                                                                     | about me | 💽 my planner | Students can<br>download the<br>Naviance<br>Student Mobile<br>App if desired |  |  |  |  |  |
| resources<br>∘ <u>PrepMe</u>  | what's new                                                                                                                                                                                                                                                                                                                                                                                                                                                                                                                                                                                                                                                                                                                                                                                                                                                                                                                                                                                                                                                                                                                                              |          |              |                                                                              |  |  |  |  |  |
| links                         | links         • act         • act         • college board         • college board         • college quickstat         • college topics         • tast spring we introduced students to Family Connection by Naviance. Family Connection will help guide students'<br>academic and career choices, as well as providing them with opportunities of self exploration. |          |              |                                                                              |  |  |  |  |  |
| o <u>occupational outlook</u> | your co                                                                                                                                                                                                                                                                                                                                                                                                                                                                                                                                                                                                                                                                                                                                                                                                                                                                                                                                                                                                                                                                                                                                                 |          |              |                                                                              |  |  |  |  |  |

Logged in as: Jeff Hosenfeld Sample (log out)

Manage my account

#### family connection