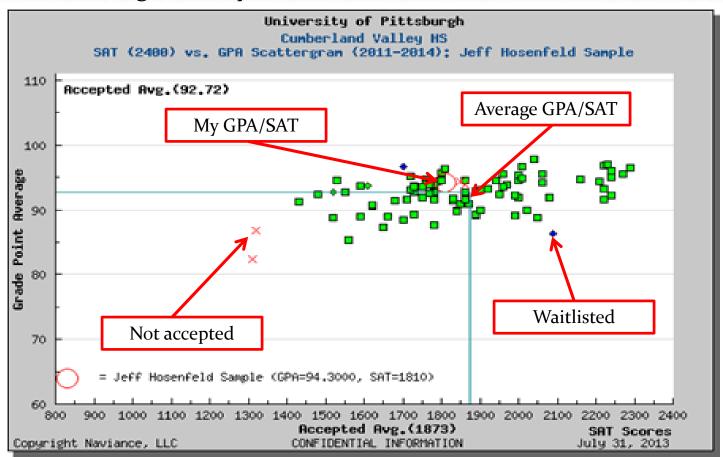

### Scattergrams

 Shows students visually their data compared to other students at our school who applied and received results to the same college. If there is not enough data, the scattergram may not show results.