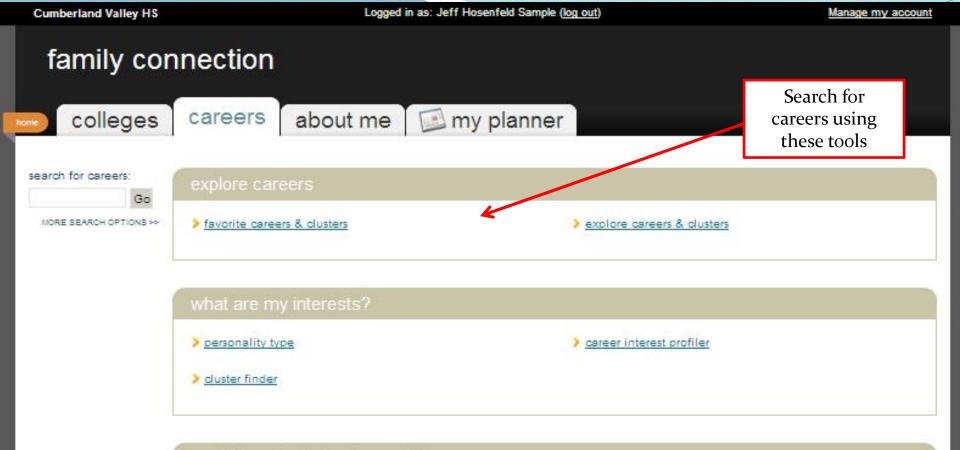

### **Favorite Careers and Clusters**

 This lists careers and career clusters in which the student has indicated interest. Students may modify this list of favorites throughout high school, as interests change.

### **Career Cluster Finder**

 The Career Cluster Finder is a simple assessment that helps a student discover which career clusters may be a good match based on activities that interest him/her, personal qualities the student has, and subjects the student enjoys in school.

### **Career Interest Profiler**

• The Career Interest Profiler is an online career interest assessment for students based on **Holland's interest codes**. This assessment has approximately 180 questions. The results of the assessment include the student's Strongest interests in green with definitions of all the Holland interest codes. Students can view matching careers and career clusters organized by the amount of preparation each needs.